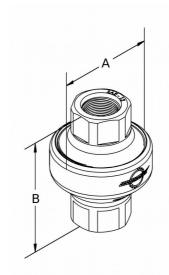

| UNIT WEIGHT AND DIMENSIONAL INFORMATION |      |                      |                  |                   |                   |                               |  |  |
|-----------------------------------------|------|----------------------|------------------|-------------------|-------------------|-------------------------------|--|--|
| Part Number                             | Unit | Connection<br>/ Size | Weight KG / (OZ) | DIM.A CM / (Inch) | DIM.B CM / (Inch) | Burst Pressure<br>BAR / (PSI) |  |  |
|                                         |      |                      |                  |                   |                   |                               |  |  |
| 525201000                               | Mini | SAE-8                | 0.21 / (8)       | 4.8 / (1.87)      | 7.8 / (3.0)       | 695 / (10000)                 |  |  |
| 530201000                               | Midi | SAE-12               | 0.48 / (18)      | 7.3 / (2.87)      | 9.8 / (3.87)      | 485 / (7000)                  |  |  |
| 570301000                               | Max  | SAE-20               | 1.17 / (42)      | 10.8 / (4.25)     | 10.7 / (4.25)     | 415 / (6000)                  |  |  |