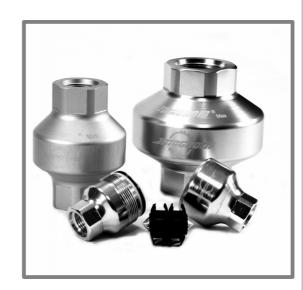

## Magnom® Mini, Midi and Max

The Magnom Mini, Midi and Max are compact in-line designed 2 core Magnom units in aluminum alloy. They are highly versatile and suitable for a variety of applications.

| Mounting Method:                    | In-Line         |  |  |  |  |  |
|-------------------------------------|-----------------|--|--|--|--|--|
| Flow Direction:                     | Bi-Directional  |  |  |  |  |  |
| Construction Material:              |                 |  |  |  |  |  |
| Housing                             | Aluminium Alloy |  |  |  |  |  |
| Magnet                              | Ceramic Ferrite |  |  |  |  |  |
| Mandrel                             | Aluminium Alloy |  |  |  |  |  |
| Magnom Plates                       | Carbon Steel    |  |  |  |  |  |
| C-Clip                              | Steel           |  |  |  |  |  |
| O-Ring/Backup ring                  | Viton/PTFE      |  |  |  |  |  |
| Max. Operating Temperature: °C/(°F) | 120/248         |  |  |  |  |  |
| Max. Operating Pressure: BAR/(PSI)  | 104/1500        |  |  |  |  |  |