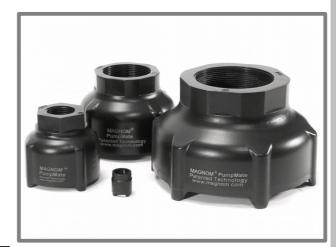

## Magnom® PumpMate

The Magnom PumpMate Magnetic Filter (Magnetic Suction Strainer) is specifically designed to protect hydraulic pumps on the suction side, inside the tank (reservoir).

| Mounting Method:                    | Suction-Line     |  |
|-------------------------------------|------------------|--|
| Flow Direction:                     | Bi-Directional   |  |
| Construction Material:              |                  |  |
| Housing                             | Acetal           |  |
| Magnet                              | Cerramic Ferrite |  |
| Magnom Plates                       | Carbon Steel     |  |
| Max. Operating Temperature: °C/(°F) | 100/212          |  |