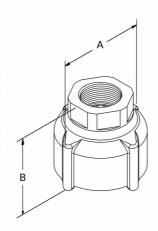

## UNIT WEIGHT AND DIMENSIONAL INFORMATION

| Part Number | Unit     | Connection<br>/ Size | Weight KG / (OZ) | DIM.A CM /<br>(Inch) | DIM.B CM /<br>(Inch) |
|-------------|----------|----------------------|------------------|----------------------|----------------------|
|             |          |                      |                  |                      |                      |
| 555103002   | ³⁄4" NPT | ³⁄4" NPT             | 0.6 / (21)       | 8.6 / (3.37)         | 8 / (3.12)           |
| 555103005   | 1" NPT   | 1" NPT               | 0.6 / (21)       | 8.6 / (3.37)         | 8 / (3.12)           |
| 555103008   | 1¼" NPT  | 1¼" NPT              | 0.6 / (21)       | 8.6 / (3.37)         | 8 / (3.12)           |
| 555103014   | 2" NPT   | 2" NPT               | 1.05 / (37)      | 12.2 / (4.75)        | 9.5 / (3.75)         |
| 555103020   | 3" NPT   | 3" NPT               | 2.45 / (87)      | 18.6 / (7.31)        | 11.8 / (4.62)        |

Other sizes and connections are available on request subject to price and availability.